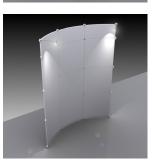

With waste representing a major environmental challenge within the exhibition industry, we are continually improving our performance on managing and reducing waste.

The lite modular exhibition and display system has been designed and produced, according to current best practice in environmental awareness, to be durable, lightweight and instantly reusable for many 3D marketing and display applications.

Flexible, clean and easy to install, the lite system of individual straight and curved panels allows for endless creativity and is totally interchangeable.

Individual panels can simply be redressed with new graphics without the need to replace them, making both economic and environmental sense. lite is designed to last, but should an individual panel get damaged, then it can be easily replaced and recycled.