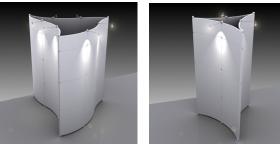

With waste representing a major environmental challenge within the exhibition industry, we are continually improving our performance on managing and reducing waste.

The lite modular exhibition and display system has been designed and produced, according to current best practice in environmental awareness, to be durable, lightweight and instantly reusable for many 3D marketing and display applications.

Flexible, clean and easy to install, the lite system of individual straight and curved panels allows for endless creativity and is totally interchangeable.

Individual panels can simply be redressed with new graphics without the need to replace them, making both economic and environmental sense. lite is designed to last, but should an individual panel get damaged, then it can be easily replaced and recycled.