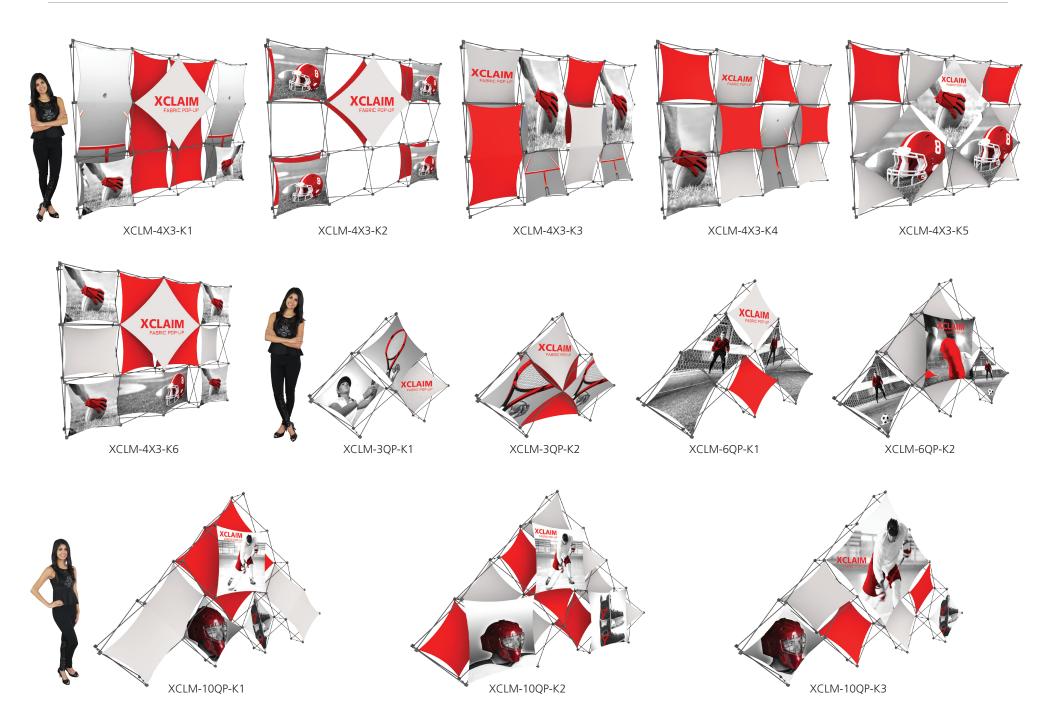

# XClaim™

Twenty nine XClaim  ${}^{\rm T\!M}$  fabric popup display sizes and configurations are available.

XClaim is a versitile stretch fabric popup display system. Add dimesion to your event or tradeshow with unique, exciting graphic styles. XClaim is easy to setup, is lightweight and portable. The collapsible popup frame is fully magnetic (with magnetic linking connectors), making it simple to assemble and disassemble. Stretch fabric graphics come pre-attached to the frame, making assembly easy and fast. Graphics adhere to the hubs using push-fit attachment technology. Kits come with graphics, frame and drawstring carry bag. Kits are available in 29 configurations.

#### features and benefits:

- NEW fabric popup display system
- Collapsible frame uses magnetic locking arms to remain standing
- Pre-attached stretch fabric graphics make set-up fast & easy
- Push-fit graphic connection technology

## **XClaim Displays**