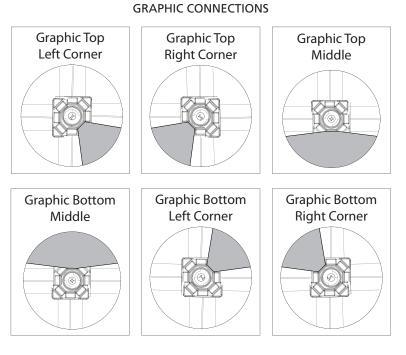

#### **GRAPHIC RE-ATTACHMENT:**

To re-attach graphics, twist hub cap off and push silicone-edge into designated hub corner (noted on graphic style page). 5

\*Graphics come pre-attached to the frame. To re-attach graphics to frame follow the graphics style specific to the unit purchased.

# XClaim 4x3 Kit 06 Display Graphic Style

**IMPORTANT:** Take a moment to review your display to understand front and rear connection points on the graphic styles in this kit. Typical graphic connections are shown to the right.