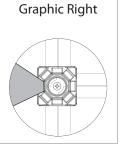

M-LED-200 available (excluding Pyramid kits)

#### SETUP:



on a flat, clean surface. Review the frame and notice where top hubs (with light clips) are located. 1







#### **GRAPHIC RE-ATTACHMENT:**



To re-attach graphics, twist hub cap off and push silicone-edge into designated hub corner (noted on graphic style page). 5





\*Graphics come pre-attached to the frame. To re-attach graphics to frame follow the graphics style specific to the unit purchased.

\*See graphic templates for graphic sizes.

# XClaim 4x3 Kit 06 Display Graphic Style

**IMPORTANT:** Take a moment to review your display to understand front and rear connection points on the graphic styles in this kit. Typical graphic connections are shown to the right.





#### DIAMOND GRAPHIC CONNECTIONS



Graphic Left







## **XClaim Displays**





## **XClaim Displays**