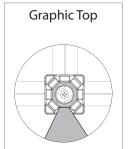

#### **GRAPHIC RE-ATTACHMENT:**

To re-attach graphics, twist hub cap off and push silicone-edge into designated hub corner (noted on graphic style page). 5

\*Graphics come pre-attached to the frame. To re-attach graphics to frame follow the graphics style specific to the unit purchased.

# XClaim 4x3 Kit 06 Display Graphic Style

**IMPORTANT:** Take a moment to review your display to understand front and rear connection points on the graphic styles in this kit. Typical graphic connections are shown to the right.