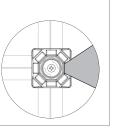

r LUM-LED-200 available (excluding Pyramid kits)

#### SETUP:



on a flat, clean surface. Review the frame and notice where top hubs (with light clips) are located. 1







#### **GRAPHIC RE-ATTACHMENT:**



To re-attach graphics, twist hub cap off and push silicone-edge into designated hub corner (noted on graphic style page). 5





\*Graphics come pre-attached to the frame. To re-attach graphics to frame follow the graphics style specific to the unit purchased.

\*See graphic templates for graphic sizes.

# XClaim 4x3 Kit 06 Display Graphic Style

**IMPORTANT:** Take a moment to review your display to understand front and rear connection points on the graphic styles in this kit. Typical graphic connections are shown to the right.





#### DIAMOND GRAPHIC CONNECTIONS



Graphic Left







## **XClaim Displays**





## **XClaim Displays**