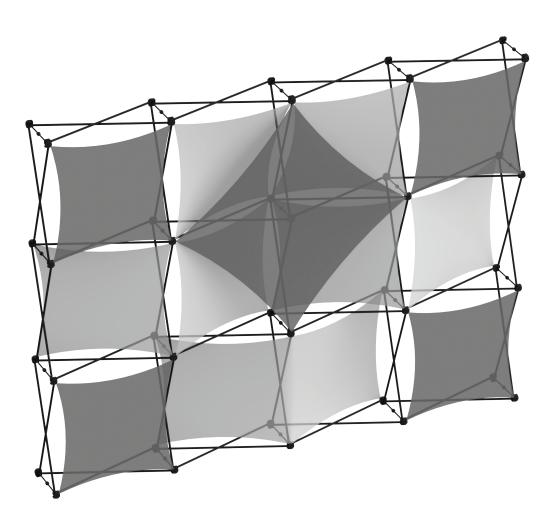

# XClaim 4x3 Kit 06 Display Graphic Style

**IMPORTANT:** Take a moment to review your display to understand front and rear connection points on the graphic styles in this kit. Typical graphic connections are shown to the right.

#### DIAMOND GRAPHIC CONNECTIONS

Graphic Left