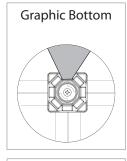

LUM-LED-200 available (excluding Pyramid kits)

#### SETUP:



on a flat, clean surface. Review the frame and notice where top hubs (with light clips) are located. 1







#### **GRAPHIC RE-ATTACHMENT:**



To re-attach graphics, twist hub cap off and push silicone-edge into designated hub corner (noted on graphic style page). 5





\*Graphics come pre-attached to the frame. To re-attach graphics to frame follow the graphics style specific to the unit purchased.

\*See graphic templates for graphic sizes.

# XClaim 4x3 Kit 06 Display Graphic Style

**IMPORTANT:** Take a moment to review your display to understand front and rear connection points on the graphic styles in this kit. Typical graphic connections are shown to the right.





#### DIAMOND GRAPHIC CONNECTIONS



Graphic Left







## **XClaim Displays**





## **XClaim Displays**