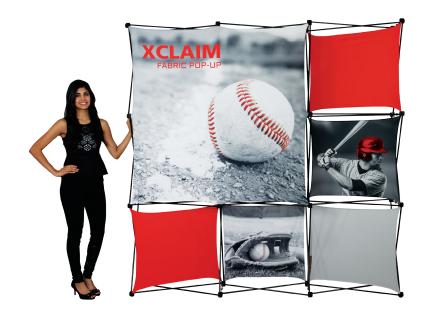

# XClaim™

Twenty nine XClaim  ${}^{\rm T\!M}$  fabric popup display sizes and configurations are available.

XClaim is a versitile stretch fabric popup display system. Add dimesion to your event or tradeshow with unique, exciting graphic styles. XClaim is easy to setup, is lightweight and portable. The collapsible popup frame is fully magnetic (with magnetic linking connectors), making it simple to assemble and disassemble. Stretch fabric graphics come pre-attached to the frame, making assembly easy and fast. Graphics adhere to the hubs using push-fit attachment technology. Kits come with graphics, frame and drawstring carry bag. Kits are available in 29 configurations.

#### features and benefits:

- NEW fabric popup display system
- Collapsible frame uses magnetic locking arms to remain standing
- Pre-attached stretch fabric graphics make set-up fast & easy
- Push-fit graphic connection technology

# XClaim 4x3 Kit 06 Display Graphic Style

**IMPORTANT:** Take a moment to review your display to understand front and rear connection points on the graphic styles in this kit. Typical graphic connections are shown to the right.