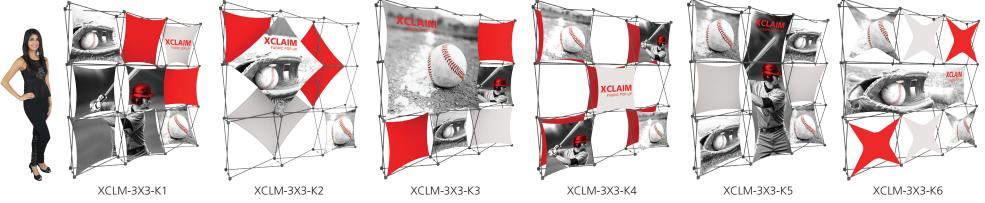

# XClaim™

Twenty nine XClaim  ${}^{\rm T\!M}$  fabric popup display sizes and configurations are available.

XClaim is a versitile stretch fabric popup display system. Add dimesion to your event or tradeshow with unique, exciting graphic styles. XClaim is easy to setup, is lightweight and portable. The collapsible popup frame is fully magnetic (with magnetic linking connectors), making it simple to assemble and disassemble. Stretch fabric graphics come pre-attached to the frame, making assembly easy and fast. Graphics adhere to the hubs using push-fit attachment technology. Kits come with graphics, frame and drawstring carry bag. Kits are available in 29 configurations.

#### features and benefits:

- NEW fabric popup display system
- Collapsible frame uses magnetic locking arms to remain standing
- Pre-attached stretch fabric graphics make set-up fast & easy
- Push-fit graphic connection technology

## **XClaim Displays**