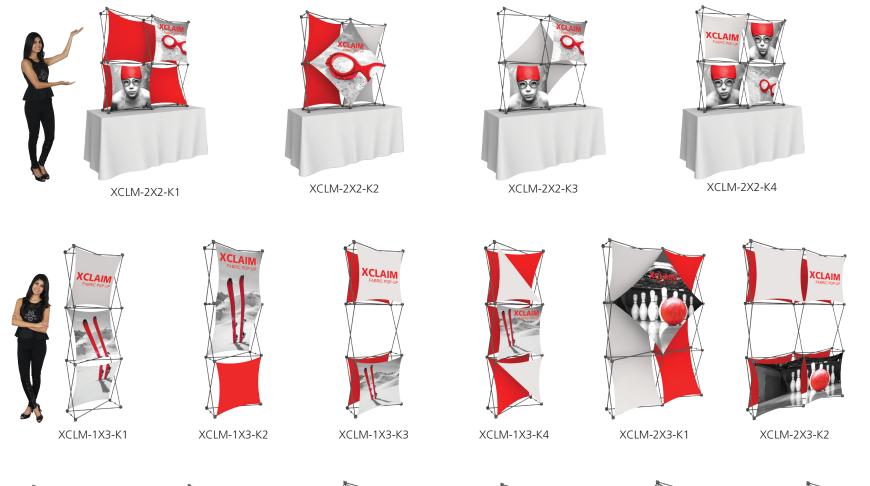

# XClaim™

Twenty nine XClaim  ${}^{\rm T\!M}$  fabric popup display sizes and configurations are available.

XClaim is a versitile stretch fabric popup display system. Add dimesion to your event or tradeshow with unique, exciting graphic styles. XClaim is easy to setup, is lightweight and portable. The collapsible popup frame is fully magnetic (with magnetic linking connectors), making it simple to assemble and disassemble. Stretch fabric graphics come pre-attached to the frame, making assembly easy and fast. Graphics adhere to the hubs using push-fit attachment technology. Kits come with graphics, frame and drawstring carry bag. Kits are available in 29 configurations.

## **XClaim Displays**