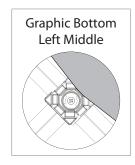

### **GRAPHIC RE-ATTACHMENT:**

To re-attach graphics, twist hub cap off and push silicone-edge into designated hub corner (noted on graphic style page).

- \*Graphics come pre-attached to the frame. To re-attach graphics to frame follow the graphics style specific to the unit purchased.
- \*See graphic templates for graphic sizes.

## XClaim 10 Quad Pyramid Kit 03 Display Graphic Style

**IMPORTANT:** Take a moment to review your display to understand front and rear connection points on the graphic styles in this kit. Typical graphic connections are shown to the right.

### **GRAPHIC CONNECTIONS**