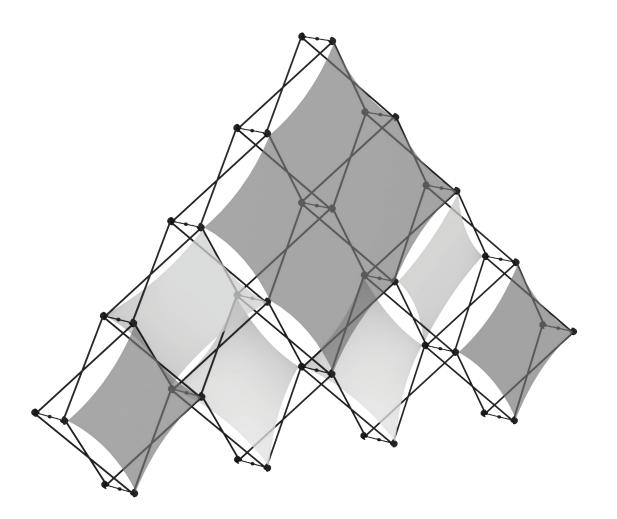

## XClaim 10 Quad Pyramid Kit 03 Display Graphic Style

**IMPORTANT:** Take a moment to review your display to understand front and rear connection points on the graphic styles in this kit. Typical graphic connections are shown to the right.

### **GRAPHIC CONNECTIONS**