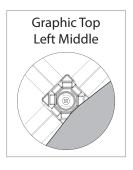

### **GRAPHIC RE-ATTACHMENT:**

To re-attach graphics, twist hub cap off and push silicone-edge into designated hub corner (noted on graphic style page).

- \*Graphics come pre-attached to the frame. To re-attach graphics to frame follow the graphics style specific to the unit purchased.
- \*See graphic templates for graphic sizes.

## XClaim 10 Quad Pyramid Kit 03 Display Graphic Style

**IMPORTANT:** Take a moment to review your display to understand front and rear connection points on the graphic styles in this kit. Typical graphic connections are shown to the right.

### **GRAPHIC CONNECTIONS**