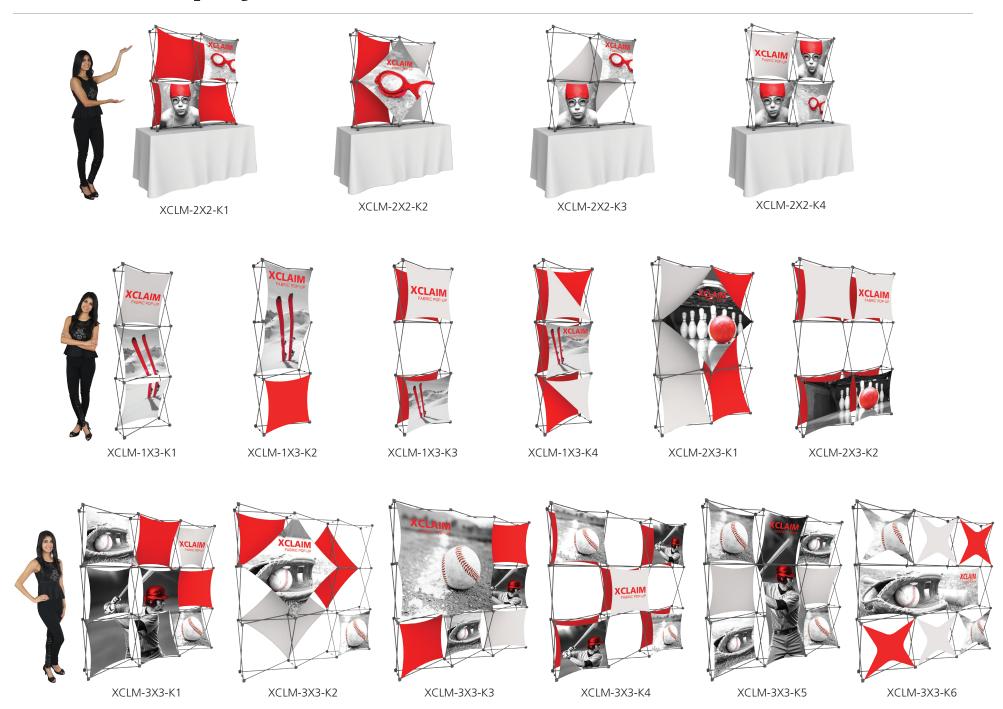

case available as optional upgrade
- Optional lighting solution LUM-200 or LUM-LED-200 available (excluding Pyramid kits)

### SETUP:









### **GRAPHIC RE-ATTACHMENT:**



To re-attach graphics, twist hub cap off and push silicone-edge into designated hub corner (noted on graphic style page).







- \*Graphics come pre-attached to the frame. To re-attach graphics to frame follow the graphics style specific to the unit purchased.
- \*See graphic templates for graphic sizes.

## XClaim 10 Quad Pyramid Kit 03 Display Graphic Style

**IMPORTANT:** Take a moment to review your display to understand front and rear connection points on the graphic styles in this kit. Typical graphic connections are shown to the right.



### **GRAPHIC CONNECTIONS**

















# **XClaim Displays**



# **XClaim Displays**