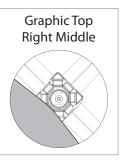

### **GRAPHIC RE-ATTACHMENT:**

To re-attach graphics, twist hub cap off and push silicone-edge into designated hub corner (noted on graphic style page).

- \*Graphics come pre-attached to the frame. To re-attach graphics to frame follow the graphics style specific to the unit purchased.
- \*See graphic templates for graphic sizes.

## XClaim 10 Quad Pyramid Kit 03 Display Graphic Style

**IMPORTANT:** Take a moment to review your display to understand front and rear connection points on the graphic styles in this kit. Typical graphic connections are shown to the right.

### **GRAPHIC CONNECTIONS**