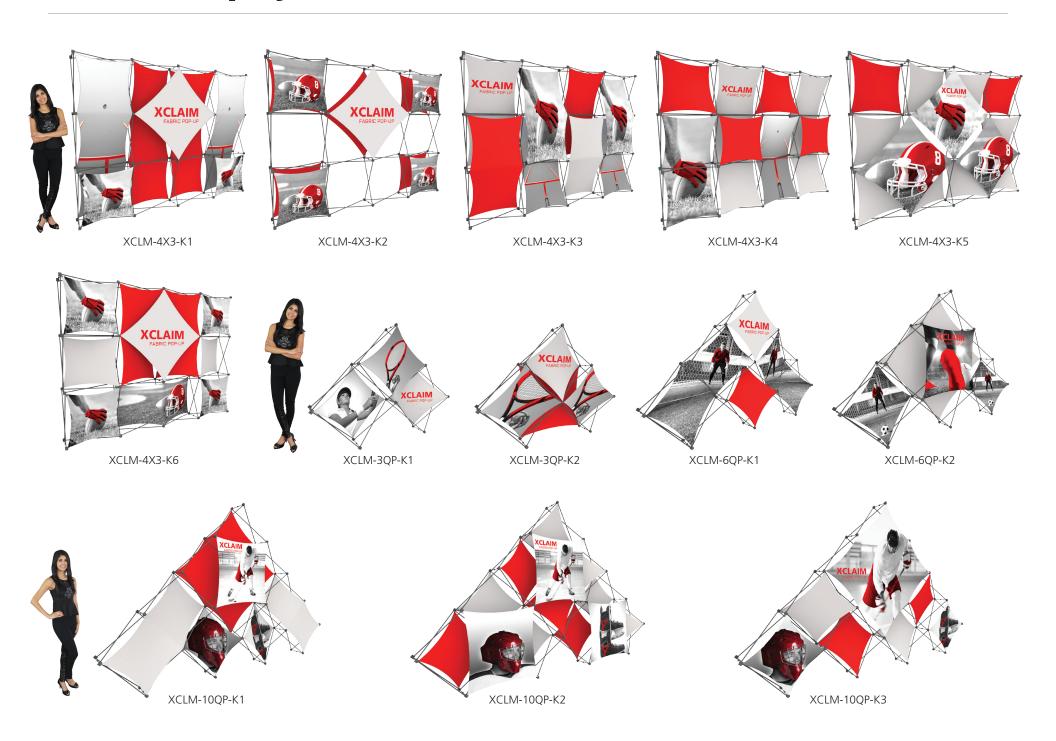

al upgrade
- Optional lighting solution LUM-200 or LUM-LED-200 available (excluding Pyramid kits)

### SETUP:









### **GRAPHIC RE-ATTACHMENT:**



To re-attach graphics, twist hub cap off and push silicone-edge into designated hub corner (noted on graphic style page).







- \*Graphics come pre-attached to the frame. To re-attach graphics to frame follow the graphics style specific to the unit purchased.
- \*See graphic templates for graphic sizes.

## XClaim 10 Quad Pyramid Kit 03 Display Graphic Style

**IMPORTANT:** Take a moment to review your display to understand front and rear connection points on the graphic styles in this kit. Typical graphic connections are shown to the right.



### **GRAPHIC CONNECTIONS**

















# **XClaim Displays**



# **XClaim Displays**