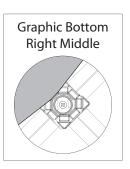

### **GRAPHIC RE-ATTACHMENT:**

To re-attach graphics, twist hub cap off and push silicone-edge into designated hub corner (noted on graphic style page).

- \*Graphics come pre-attached to the frame. To re-attach graphics to frame follow the graphics style specific to the unit purchased.
- \*See graphic templates for graphic sizes.

## XClaim 10 Quad Pyramid Kit 03 Display Graphic Style

**IMPORTANT:** Take a moment to review your display to understand front and rear connection points on the graphic styles in this kit. Typical graphic connections are shown to the right.

### **GRAPHIC CONNECTIONS**