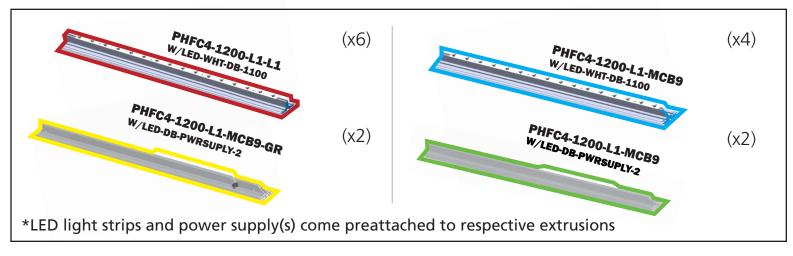

### features and benefits:

- 100mm (4") silver extrusion frame

- Integrated LED lighting strips top & bottom
- Single or double-sided push-fit fabric
- graphics
- Easy assembly

- Comes packaged with two OCH wheeled molded case for transport and storage
- Lifetime hardware warranty against
- manufacturer defects

#### dimensions:

| Hardware                                                                                                                                                                | Graphic                                                                                                                                                                |
|-------------------------------------------------------------------------------------------------------------------------------------------------------------------------|------------------------------------------------------------------------------------------------------------------------------------------------------------------------|
| Assembled unit:<br>236.5" w x 94.7" h x 19.7" d<br>6006mm(w) x 2405mm(h) x 500mm(d)<br>Approximate weight:<br>190 lbs / 86 kgs                                          | Refer to related graphic template for more<br>information.<br>Visit:<br>https://www.theexhibitorshandbook.com/<br>download-graphic-templates                           |
| Shipping                                                                                                                                                                | additional information:                                                                                                                                                |
| Packing case(s):<br>2 OCH                                                                                                                                               | Graphic material:<br>Backlit Intensity push-fit fabric graphics                                                                                                        |
| Shipping dimensions:<br>50"l x 29"h x 12"d<br>1270mm(l) x 737mm(h) x 305mm(d)<br>Approximate total shipping weight<br>(includes cases & graphics):<br>244 lbs / 111 kgs | When included in a larger kit, a different<br>packaging solution will be listed to<br>accommodate all contents of the kit.<br>Individual packaging no longer provided. |
|                                                                                                                                                                         | This product may include the following materials for recycle:<br>aluminum, select wood, fabric, cardboa paper, steel, and plastics.                                    |