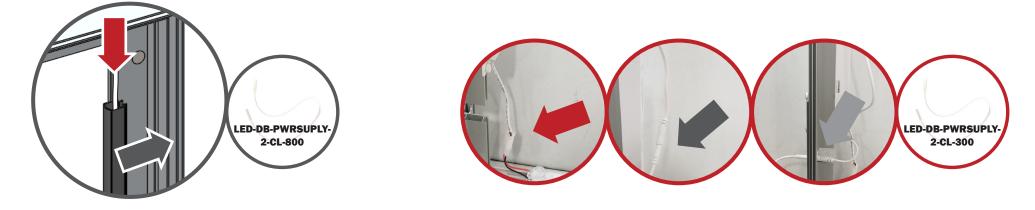

# **Vector Frame Light Box R-07**

#### VF-LB-R-07

Vector Frame™ fabric light boxes feature durable 100mm aluminum extrusion frames, push-fit back-lit fabric graphics and LED top and bottom lighting. Single and double-sided graphic options are available. LED lights come adhered to the frame, making set-up as simple as assembling the frame, applying the push-fit graphics and plugging in the electrical cord!

### features and benefits:

- 100mm (4") silver extrusion frame

- Integrated LED lighting strips top & bottom
- Single or double-sided push-fit fabric
- graphics
- Easy assembly

- Comes packaged with two OCH wheeled molded case for transport and storage
- Lifetime hardware warranty against
- manufacturer defects