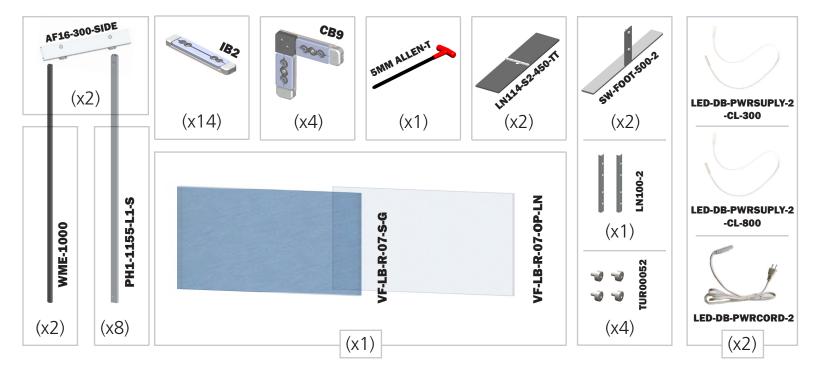

### features and benefits:

- 100mm (4") silver extrusion frame

- Integrated LED lighting strips top & bottom
- Single or double-sided push-fit fabric
- graphics
- Easy assembly

- Comes packaged with two OCH wheeled molded case for transport and storage
- Lifetime hardware warranty against
- manufacturer defects

#### dimensions:

| Hardware                                                                                                                                                                | Graphic                                                                                                                                                                |
|-------------------------------------------------------------------------------------------------------------------------------------------------------------------------|------------------------------------------------------------------------------------------------------------------------------------------------------------------------|
| Assembled unit:<br>236.5" w x 94.7" h x 19.7" d<br>6006mm(w) x 2405mm(h) x 500mm(d)<br>Approximate weight:<br>190 lbs / 86 kgs                                          | Refer to related graphic template for more<br>information.<br>Visit:<br>https://www.theexhibitorshandbook.com/<br>download-graphic-templates                           |
| Shipping                                                                                                                                                                | additional information:                                                                                                                                                |
| Packing case(s):<br>2 OCH                                                                                                                                               | Graphic material:<br>Backlit Intensity push-fit fabric graphics                                                                                                        |
| Shipping dimensions:<br>50"l x 29"h x 12"d<br>1270mm(l) x 737mm(h) x 305mm(d)<br>Approximate total shipping weight<br>(includes cases & graphics):<br>244 lbs / 111 kgs | When included in a larger kit, a different<br>packaging solution will be listed to<br>accommodate all contents of the kit.<br>Individual packaging no longer provided. |
|                                                                                                                                                                         | This product may include the following materials for recycle:<br>aluminum, select wood, fabric, cardboa paper, steel, and plastics.                                    |