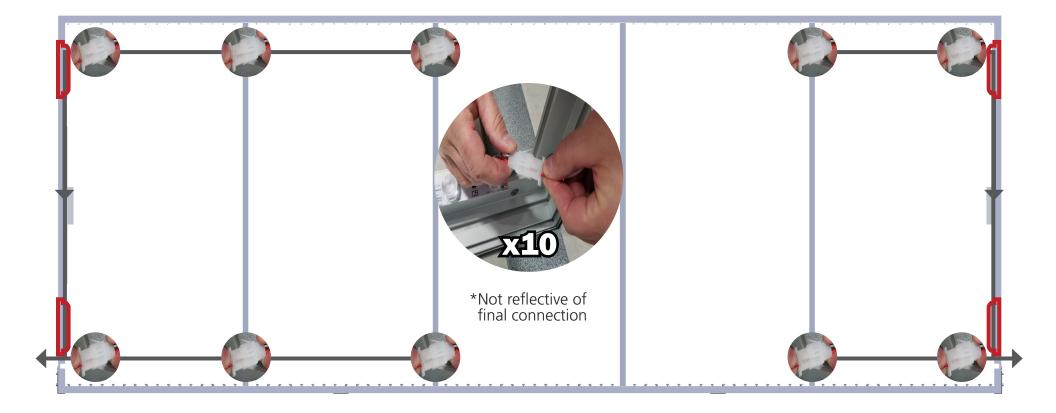

# **Vector Frame Light Box R-07**

#### VF-LB-R-07

Vector Frame™ fabric light boxes feature durable 100mm aluminum extrusion frames, push-fit back-lit fabric graphics and LED top and bottom lighting. Single and double-sided graphic options are available. LED lights come adhered to the frame, making set-up as simple as assembling the frame, applying the push-fit graphics and plugging in the electrical cord!

### features and benefits:

- 100mm (4") silver extrusion frame

- Integrated LED lighting strips top & bottom
- Single or double-sided push-fit fabric
- graphics
- Easy assembly

- Comes packaged with two OCH wheeled molded case for transport and storage
- Lifetime hardware warranty against
- manufacturer defects