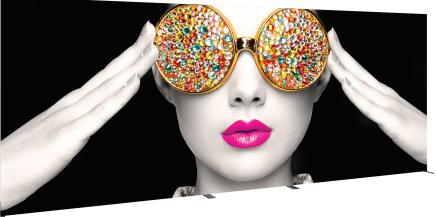

# **Vector Frame Light Box R-07**

#### VF-LB-R-07

Vector Frame™ fabric light boxes feature durable 100mm aluminum extrusion frames, push-fit back-lit fabric graphics and LED top and bottom lighting. Single and double-sided graphic options are available. LED lights come adhered to the frame, making set-up as simple as assembling the frame, applying the push-fit graphics and plugging in the electrical cord!