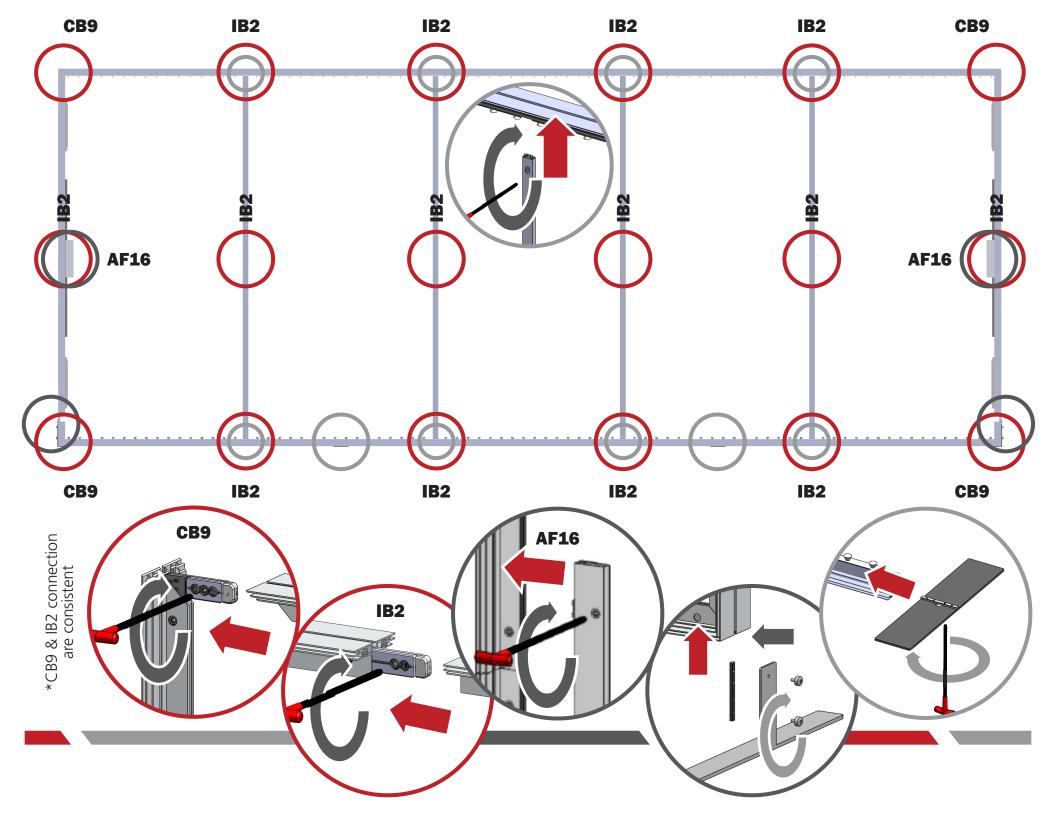

# **Vector Frame Light Box R-07**

#### VF-LB-R-07

Vector Frame™ fabric light boxes feature durable 100mm aluminum extrusion frames, push-fit back-lit fabric graphics and LED top and bottom lighting. Single and double-sided graphic options are available. LED lights come adhered to the frame, making set-up as simple as assembling the frame, applying the push-fit graphics and plugging in the electrical cord!

### features and benefits:

- 100mm (4") silver extrusion frame

- Integrated LED lighting strips top & bottom
- Single or double-sided push-fit fabric
- graphics
- Easy assembly

- Comes packaged with two OCH wheeled molded case for transport and storage
- Lifetime hardware warranty against
- manufacturer defects