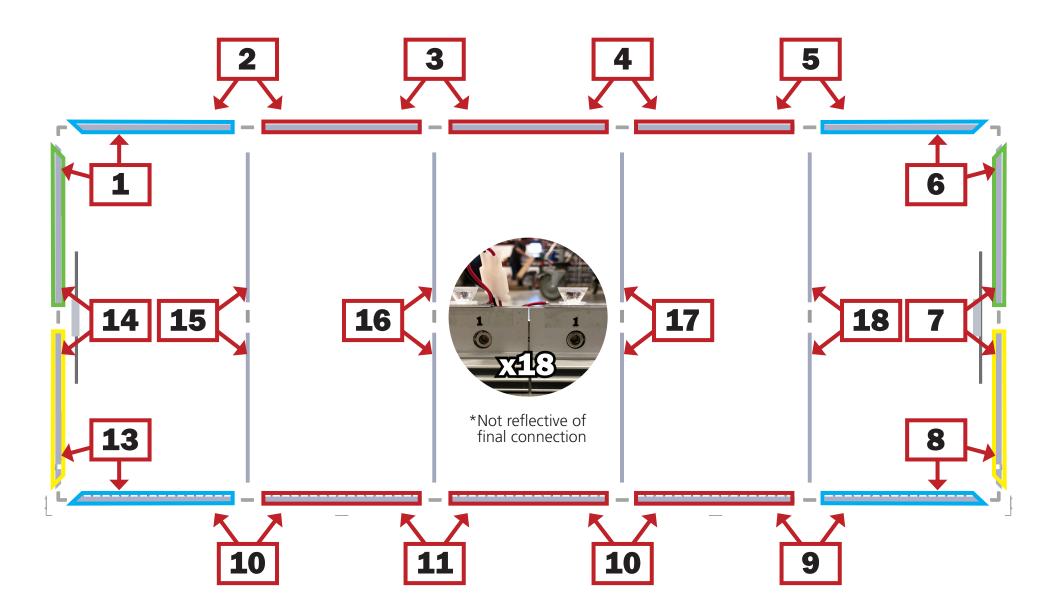

# **Vector Frame Light Box R-07**

#### VF-LB-R-07

Vector Frame™ fabric light boxes feature durable 100mm aluminum extrusion frames, push-fit back-lit fabric graphics and LED top and bottom lighting. Single and double-sided graphic options are available. LED lights come adhered to the frame, making set-up as simple as assembling the frame, applying the push-fit graphics and plugging in the electrical cord!

### features and benefits:

- 100mm (4") silver extrusion frame

- Integrated LED lighting strips top & bottom
- Single or double-sided push-fit fabric
- graphics
- Easy assembly

- Comes packaged with two OCH wheeled molded case for transport and storage
- Lifetime hardware warranty against
- manufacturer defects