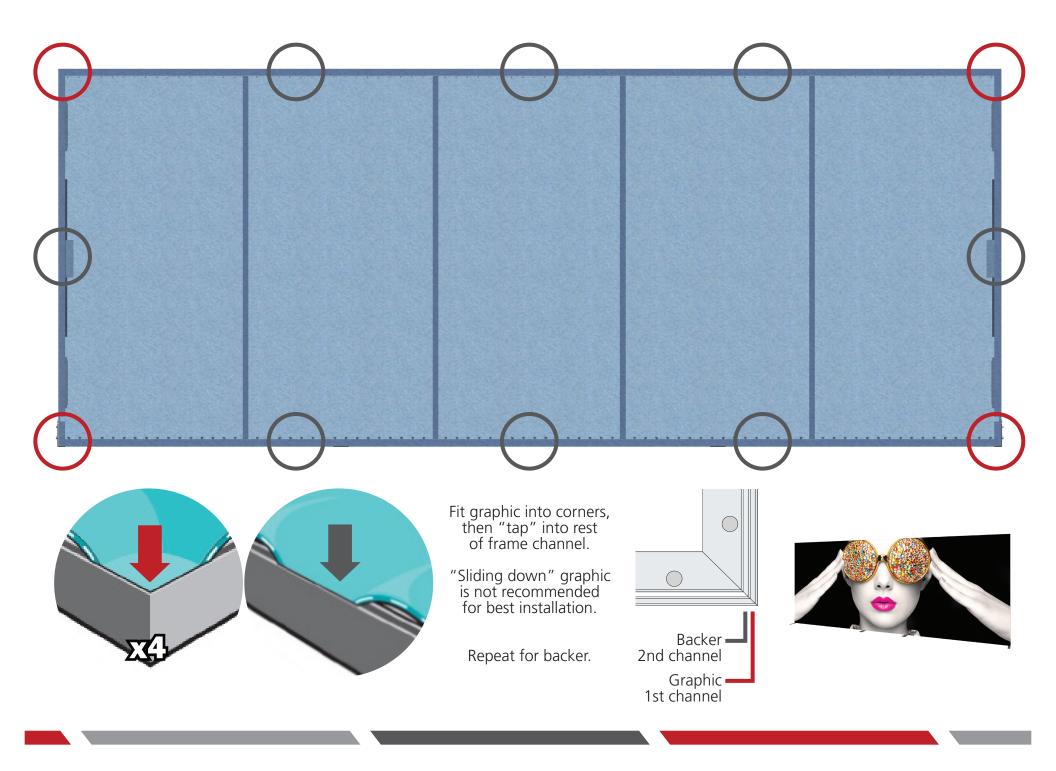

#### VF-LB-R-07

Vector Frame™ fabric light boxes feature durable 100mm aluminum extrusion frames, push-fit back-lit fabric graphics and LED top and bottom lighting. Single and double-sided graphic options are available. LED lights come adhered to the frame, making set-up as simple as assembling the frame, applying the push-fit graphics and plugging in the electrical cord!

### features and benefits:

- 100mm (4") silver extrusion frame

- Integrated LED lighting strips top & bottom
- Single or double-sided push-fit fabric
- graphics
- Easy assembly

- Comes packaged with two OCH wheeled molded case for transport and storage
- Lifetime hardware warranty against
- manufacturer defects