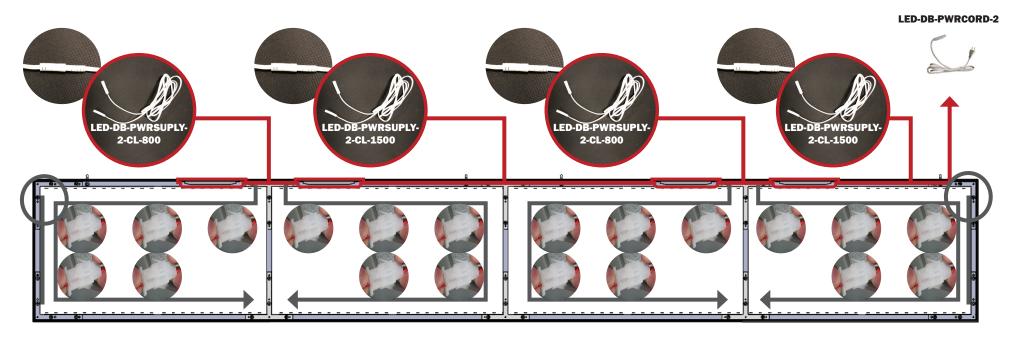

#### **Included In Your Kit**

LED-DB-CL-1500-2

(x2)

**2-CL-800** (X2)

**LED-DB-PWRSUPLY-**

LED-DB-PWRSUPLY-

2-CL-1500

(x2)

### **Wiring Diagram**

Connect the light strips along the top and bottom of the frame together with their clips per the diagram above.

Connect the top and bottom end light strips together with the LED-DB-CL-800-2, and house them in the WME-800. (right)