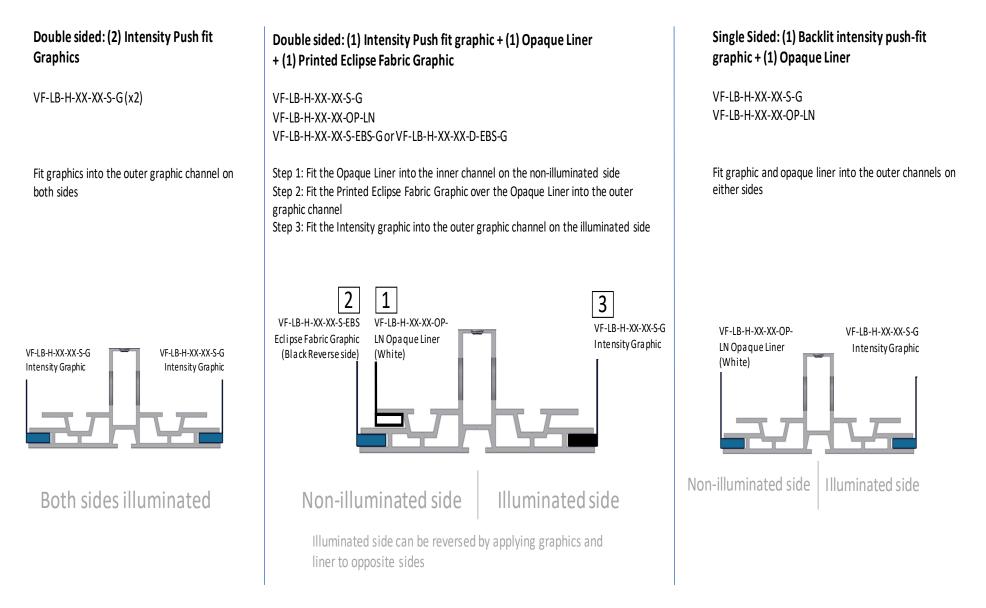

### **Graphic Application**

#### See next page for additional graphic application details

Fit graphic into four corners. (left)

"Tap" into rest of channel along the frame. (right)

"Sliding down" graphic is not recommended for best installation.

Repeat for back graphic or opaque liner after fitting shackles (next page).

Graphic

Fit first shackle through top extrusion hole. (left)

Lock shackle in place with screw. (right)

Repeat for other side.