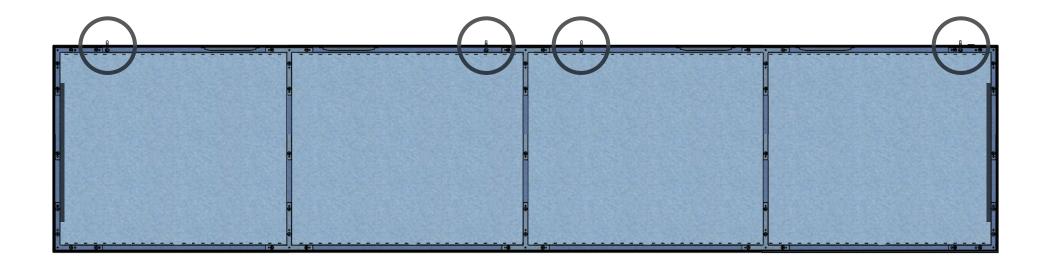

## **Labeling Diagram**

Lay out frame by connecting extrusions with their matching labeled extrusion, using the connectors shown.

Note: Hole-punched extrusions must be used for the top of the frame.

#### **Frame Assembly**

Assemble frame by connecting extrusions with their matching labeled extrusion, using the connectors shown. Line up each extrusion of the connecting frames before tightening.