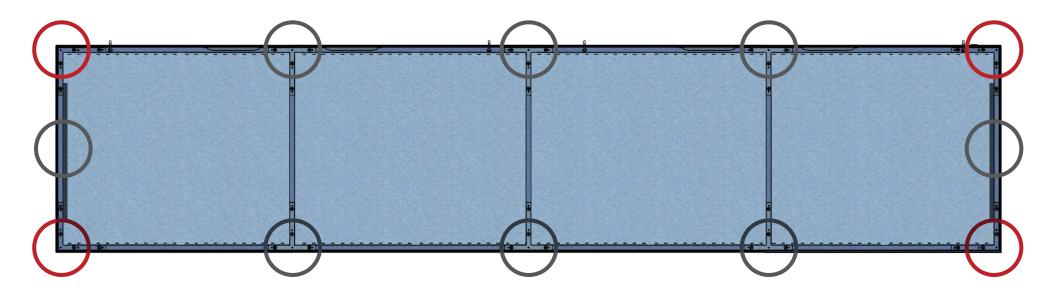

## **Labeling Diagram**

Lay out frame by connecting extrusions with their matching labeled extrusion, using the connectors shown.

Note: Hole-punched extrusions must be used for the top of the frame.

#### **Frame Assembly**

Assemble frame by connecting extrusions with their matching labeled extrusion, using the connectors shown. Line up each extrusion of the connecting frames before tightening.

#### **Bracket Attachments**

Fit PHFC-PLT-2W-90 (x2) on both sides of extrusion in of one corner.

Screw secure with provided hardware. Repeat with three remaining corners.

Repeat with PHFC-PLT-3W-T (x2) at horizontal breaks in the frame.