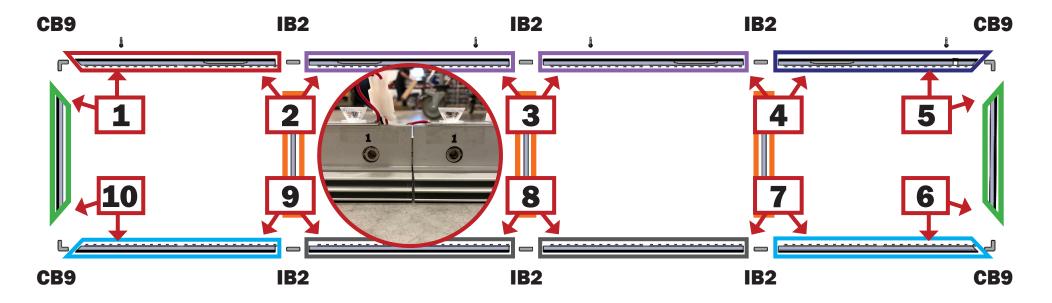

## **Labeling Diagram**

Lay out frame by connecting extrusions with their matching labeled extrusion, using the connectors shown.

Note: Hole-punched extrusions must be used for the top of the frame.

#### **Frame Assembly**

Assemble frame by connecting extrusions with their matching labeled extrusion, using the connectors shown. Line up each extrusion of the connecting frames before tightening.

#### **Bracket Attachments**

Fit PHFC-PLT-2W-90 (x2) on both sides of extrusion in of one corner.

Screw secure with provided hardware. Repeat with three remaining corners.

Repeat with PHFC-PLT-3W-T (x2) at horizontal breaks in the frame.