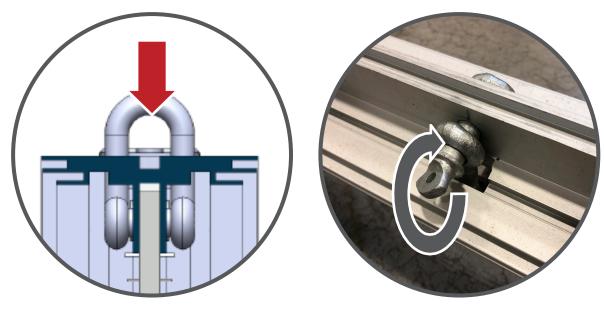

## **Labeling Diagram**

Lay out frame by connecting extrusions with their matching labeled extrusion, using the connectors shown.

Note: Hole-punched extrusions must be used for the top of the frame.

#### **Frame Assembly**

Assemble frame by connecting extrusions with their matching labeled extrusion, using the connectors shown. Line up each extrusion of the connecting frames before tightening.