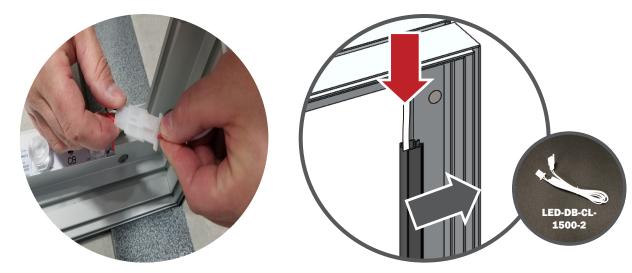

### **Wiring Diagram**

Connect the light strips along the top and bottom of the frame together with their clips per the diagram above.

Connect the top and bottom end light strips together with the LED-DB-CL-800-2, and house them in the WME-800. (right)