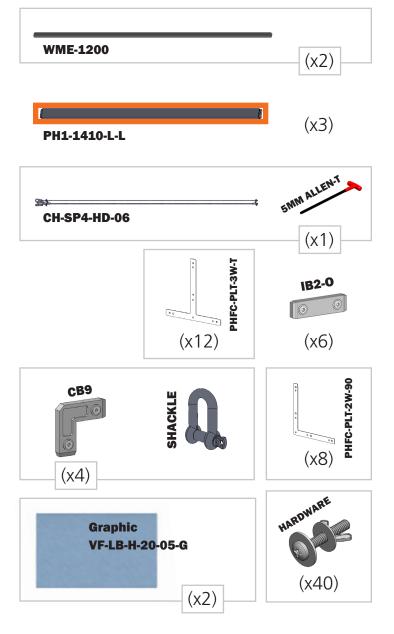

#### **Included In Your Kit**

LED-DB-CL-1500-2

(x2)

**2-CL-800** (X2)

**LED-DB-PWRSUPLY-**

LED-DB-PWRSUPLY-

2-CL-1500

(x2)

\*Not to scale

LED-DB-PWRCORD-2

(x1)