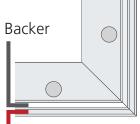

#### **Bracket Attachments**

Fit PHFC-PLT-2W-90 (x2) on both sides of extrusion in of one corner.

Screw secure with provided hardware. Repeat with three remaining corners.

Repeat with PHFC-PLT-3W-T (x2) at horizontal breaks in the frame.