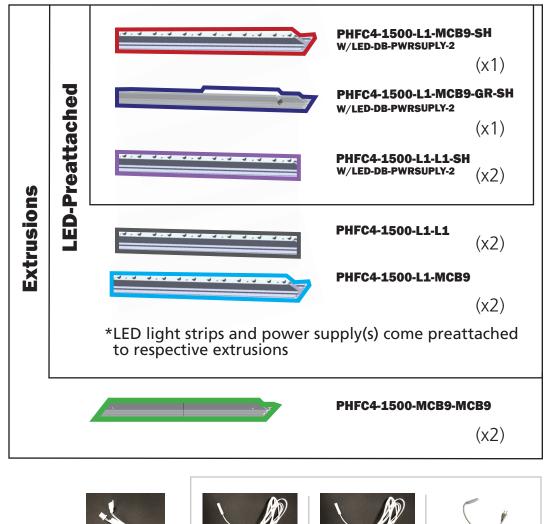

#### **Included In Your Kit**

LED-DB-CL-1500-2

(x2)

**2-CL-800** (X2)

**LED-DB-PWRSUPLY-**

LED-DB-PWRSUPLY-

2-CL-1500

(x2)

\*Not to scale

LED-DB-PWRCORD-2

(x1)