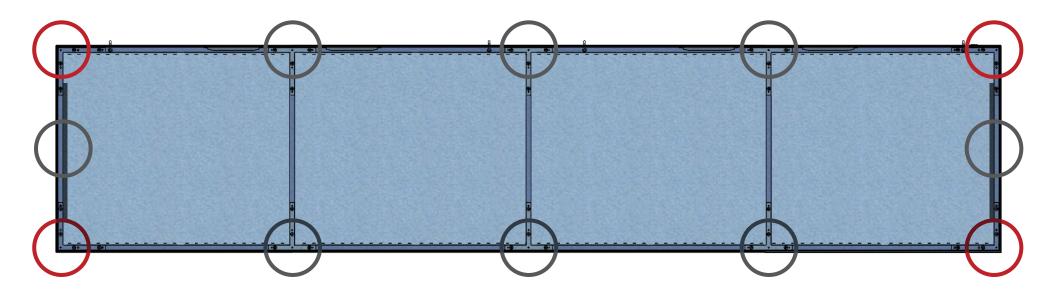

## **Labeling Diagram**

Lay out frame by connecting extrusions with their matching labeled extrusion, using the connectors shown.

Note: Hole-punched extrusions must be used for the top of the frame.

#### **Frame Assembly**

Assemble frame by connecting extrusions with their matching labeled extrusion, using the connectors shown. Line up each extrusion of the connecting frames before tightening.