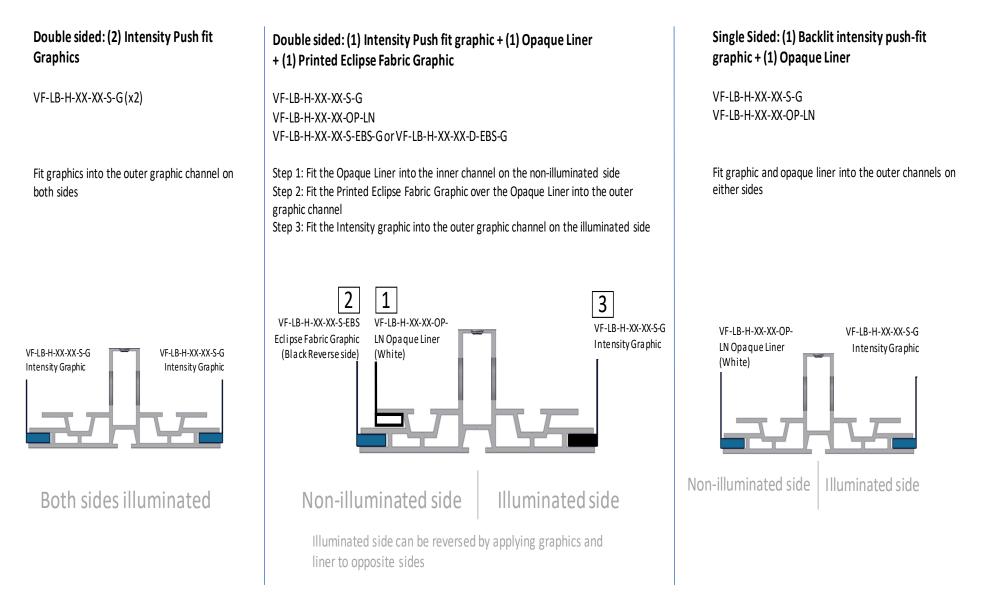

- Comes packaged in wheeled molded case for transport and storage

Individual packaging may no longer be

provided.

- Lifetime frame warranty against manufacturer defects
- 90 day light warranty

| umensions.                                                                                                                                                                                                                                                                                                        |                                                                                                                                                                                                                                                                                                            |
|-------------------------------------------------------------------------------------------------------------------------------------------------------------------------------------------------------------------------------------------------------------------------------------------------------------------|------------------------------------------------------------------------------------------------------------------------------------------------------------------------------------------------------------------------------------------------------------------------------------------------------------|
| Hardware                                                                                                                                                                                                                                                                                                          | Graphic                                                                                                                                                                                                                                                                                                    |
| Assembled unit:<br>236.22" w x 47.24" h x 3.94" d<br>6000mm(w) x 1200mm(h) x 101mm(d)<br>Approximate weight without case:<br>87 lbs / 40 kgs                                                                                                                                                                      | Refer to related graphic template for<br>more information.<br>One year graphic warranty<br>Visit:<br>https://www.theexhibitorshandbook.com/<br>download-graphic-templates                                                                                                                                  |
| Shipping                                                                                                                                                                                                                                                                                                          | additional information:                                                                                                                                                                                                                                                                                    |
| Packing case(s):<br>1 OCE<br>Shipping dimensions:<br>OCE: Expandable case length (I) may vary<br>40"-66"l x 18"h x 18"d<br>1016mm-1677mm(I) x 458mm(h) x 458mm(d)<br>Approximate case shipping weight:<br>24 lbs / 11 kg<br>Approximate total shipping weight<br>(includes cases & graphics):<br>151 lbs / 69 kgs | Graphic material options:Double-sided: 2 Backlit Intensity push-fitgraphicsDouble-sided: 1 Backlit Intensity push-fitgraphic + Printed Eclipse Fabric graphic+ Opaque LinerSingle-sided: 1 Backlit Intensity push-fitgraphic + Opaque LinerLighting Power Requirements:Watts:Amps:Volts:480W16.64A100-240V |
| This product may include the following materials for recycle:                                                                                                                                                                                                                                                     | When included in a larger order, a different<br>packaging solution will be provided to<br>accommodate all contents of the order.                                                                                                                                                                           |

#### See next page for additional graphic application details

Fit graphic into four corners. (left)

"Tap" into rest of channel along the frame. (right)

"Sliding down" graphic is not recommended for best installation.

Repeat for back graphic or opaque liner after fitting shackles (next page).

Graphic

Fit first shackle through top extrusion hole. (left)

Lock shackle in place with screw. (right)

Repeat for other side.