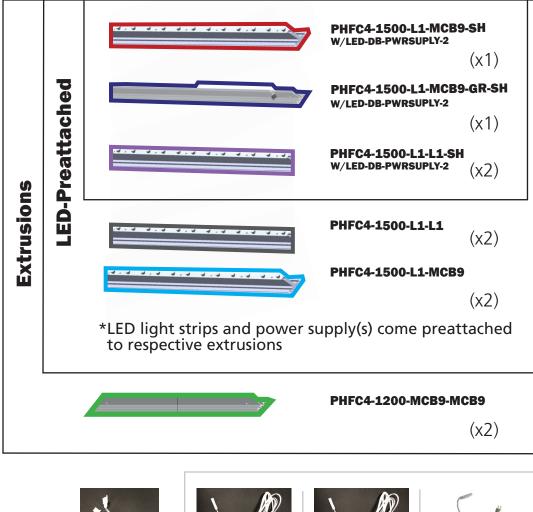

### **Included In Your Kit**

\*Not to scale

## **Labeling Diagram**

Lay out frame by connecting extrusions with their matching labeled extrusion, using the connectors shown.

Note: Hole-punched extrusions must be used for the top of the frame.

#### **Frame Assembly**

Assemble frame by connecting extrusions with their matching labeled extrusion, using the connectors shown. Line up each extrusion of the connecting frames before tightening.