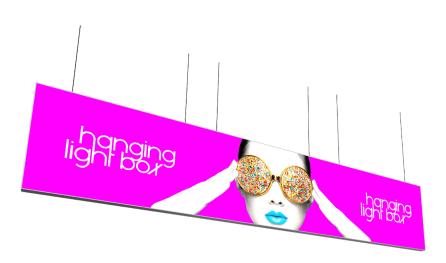

# Vector Frame Hanging Light Box 20'x4'

#### VF-LB-H-20-04

Vector Frame™ Hanging Light Boxes feature durable 100mm (4") aluminum extrusion frames, push-fit Intensity backlit fabric graphics and pre-attached LED top and bottom lighting. Your choice of one or two Intensity backlit push-fit fabric graphics. LED lights come attached to the frame, making set-up as simple as assembling the frame, and applying the push-fit graphics. Rigging and electrical from ceiling is required.

#### features and benefits:

- 100mm (4") silver extrusion frame
- Pre-attached LED lighting strips on top & bottom
- Single or double sided push-fit fabric graphics
- Hangs from the ceiling; rigging and electrical from ceiling is required.
- Easy assembly dimensions: