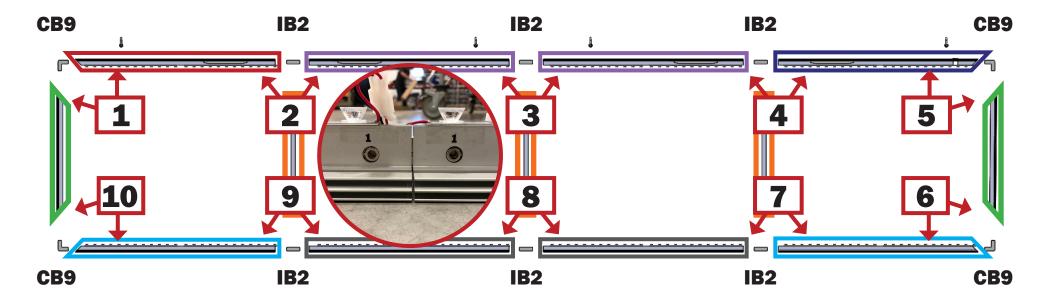

## **Labeling Diagram**

Lay out frame by connecting extrusions with their matching labeled extrusion, using the connectors shown.

Note: Hole-punched extrusions must be used for the top of the frame.