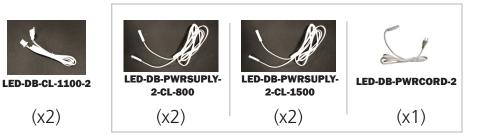

### **Included In Your Kit**

\*Not to scale

### **Wiring Diagram**

Connect the light strips along the top and bottom of the frame together with their clips per the diagram above.

Connect the top and bottom end light strips together with the LED-DB-CL-800-2, and house them in the WME-800. (right)