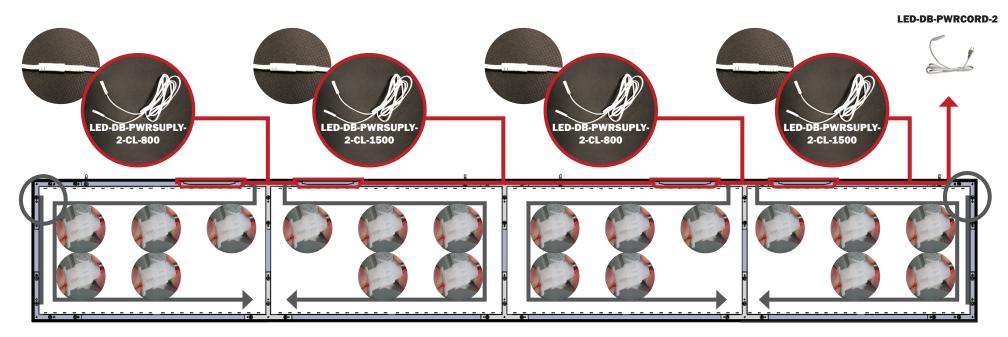

### **Wiring Diagram**

Connect the light strips along the top and bottom of the frame together with their clips per the diagram above.

Connect the top and bottom end light strips together with the LED-DB-CL-800-2, and house them in the WME-800. (right)