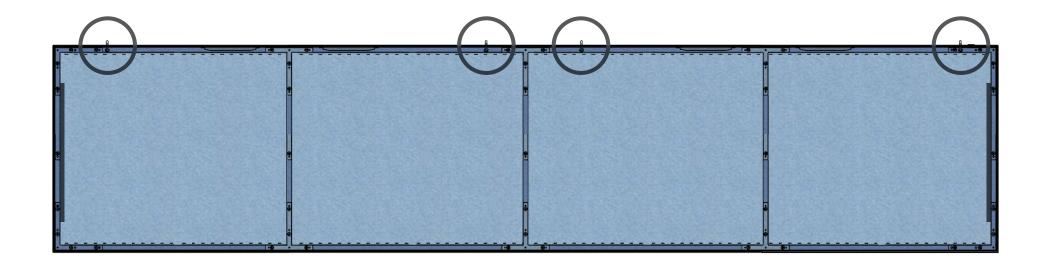

## **Labeling Diagram**

Lay out frame by connecting extrusions with their matching labeled extrusion, using the connectors shown.

Note: Hole-punched extrusions must be used for the top of the frame.

#### **Frame Assembly**

Assemble frame by connecting extrusions with their matching labeled extrusion, using the connectors shown. Line up each extrusion of the connecting frames before tightening.

#### **Bracket Attachments**

Fit PHFC-PLT-2W-90 (x2) on both sides of extrusion in of one corner.

Screw secure with provided hardware. Repeat with three remaining corners.

Repeat with PHFC-PLT-3W-T (x2) at horizontal breaks in the frame.