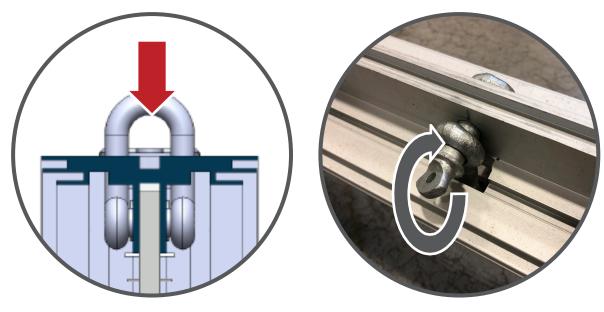

#### **Bracket Attachments**

Fit PHFC-PLT-2W-90 (x2) on both sides of extrusion in of one corner.

Screw secure with provided hardware. Repeat with three remaining corners.

Repeat with PHFC-PLT-3W-T (x2) at horizontal breaks in the frame.

### **Wiring Diagram**

Connect the light strips along the top and bottom of the frame together with their clips per the diagram above.

Connect the top and bottom end light strips together with the LED-DB-CL-800-2, and house them in the WME-800. (right)