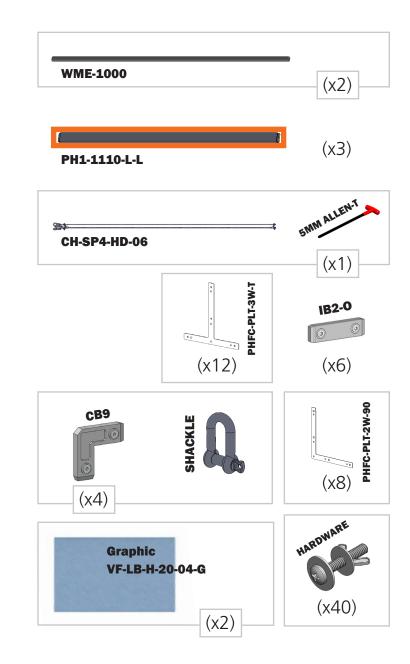

### **Included In Your Kit**

\*Not to scale

#### **Bracket Attachments**

Fit PHFC-PLT-2W-90 (x2) on both sides of extrusion in of one corner.

Screw secure with provided hardware. Repeat with three remaining corners.

Repeat with PHFC-PLT-3W-T (x2) at horizontal breaks in the frame.

Repeat for back graphic or opaque liner after fitting shackles (next page).

Graphic

Fit first shackle through top extrusion hole. (left)

Lock shackle in place with screw. (right)

Repeat for other side.