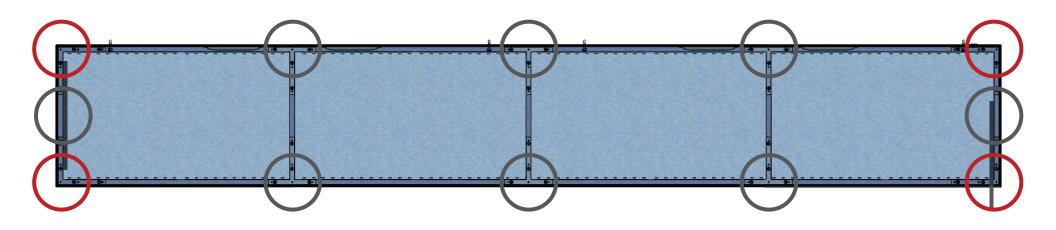

## **Labeling Diagram**

Lay out frame by connecting extrusions with their matching labeled extrusion, using the connectors shown.

Note: Hole-punched extrusions must be used for the top of the frame.

#### **Frame Assembly**

Assemble frame by connecting extrusions with their matching labeled extrusion, using the connectors shown. Line up each extrusion of the connecting frames before tightening.

#### **Bracket Attachments**

Fit PHFC-PLT-2W-90 (x2) on both sides of extrusion in of one corner.

Screw secure with provided hardware. Repeat with three remaining corners.

Repeat with PHFC-PLT-3W-T (x2) at horizontal breaks in the frame.