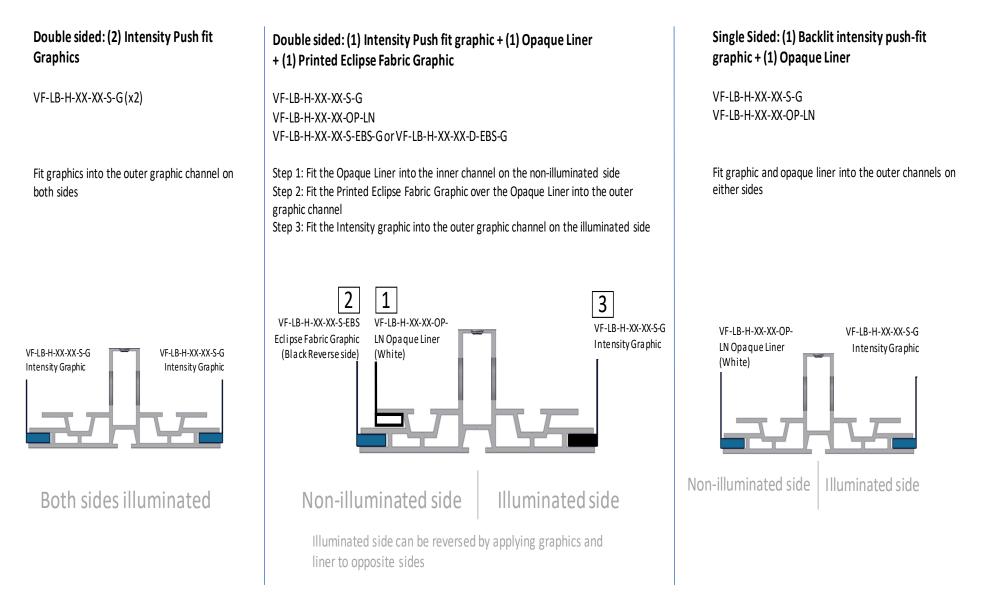

- Comes packaged in wheeled molded case for transport and storage

Individual packaging may no longer be

provided.

- Lifetime frame warranty against manufacturer defects
- 90 day light warranty

| umensions.                                                                                                                                                                                                                                                                                                        |                                                                                                                                                                                                                                                                                                            |
|-------------------------------------------------------------------------------------------------------------------------------------------------------------------------------------------------------------------------------------------------------------------------------------------------------------------|------------------------------------------------------------------------------------------------------------------------------------------------------------------------------------------------------------------------------------------------------------------------------------------------------------|
| Hardware                                                                                                                                                                                                                                                                                                          | Graphic                                                                                                                                                                                                                                                                                                    |
| Assembled unit:<br>236.22"w x 35.43"h x 3.94"d<br>3000mm(w) x 900mm(h) x 101mm(d)<br>Approximate weight without case:<br>83 lbs / 38 kgs                                                                                                                                                                          | Refer to related graphic template for<br>more information.<br>One year graphic warranty<br>Visit:<br>https://www.theexhibitorshandbook.com/<br>download-graphic-templates                                                                                                                                  |
| Shipping                                                                                                                                                                                                                                                                                                          | additional information:                                                                                                                                                                                                                                                                                    |
| Packing case(s):<br>1 OCE<br>Shipping dimensions:<br>OCE: Expandable case length (I) may vary<br>40"-66"l x 18"h x 18"d<br>1016mm-1677mm(I) x 458mm(h) x 458mm(d)<br>Approximate case shipping weight:<br>24 lbs / 11 kg<br>Approximate total shipping weight<br>(includes cases & graphics):<br>143 lbs / 65 kgs | Graphic material options:Double-sided: 2 Backlit Intensity push-fitgraphicsDouble-sided: 1 Backlit Intensity push-fitgraphic + Printed Eclipse Fabric graphic+ Opaque LinerSingle-sided: 1 Backlit Intensity push-fitgraphic + Opaque LinerLighting Power Requirements:Watts:Amps:Volts:480W16.64A100-240V |
| This product may include the following materials for recycle:                                                                                                                                                                                                                                                     | When included in a larger order, a different<br>packaging solution will be provided to<br>accommodate all contents of the order.                                                                                                                                                                           |