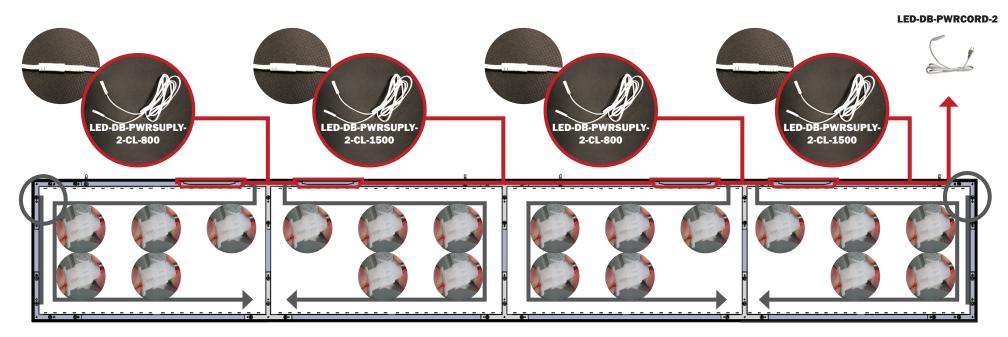

### **Included In Your Kit**

LED-DB-PWRSUPLY-

2-CL-800

(x2)

LED-DB-PWRSUPLY-

2-CL-1500

(x2)

(x2) \*Not to scale

LED-DB-CL-800-2

2

LED-DB-PWRCORD-2

(x1)

### **Wiring Diagram**

Connect the light strips along the top and bottom of the frame together with their clips per the diagram above.

Connect the top and bottom end light strips together with the LED-DB-CL-800-2, and house them in the WME-800. (right)