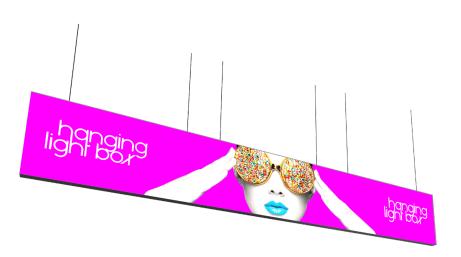

# Vector Frame Hanging Light Box 20'x3'

#### VF-LB-H-20-03

Vector Frame™ Hanging Light Boxes feature durable 100mm (4") aluminum extrusion frames, push-fit Intensity backlit fabric graphics and pre-attached LED top and bottom lighting. Your choice of one or two Intensity backlit push-fit fabric graphics. LED lights come attached to the frame, making set-up as simple as assembling the frame, and applying the push-fit graphics. Rigging and electrical from ceiling is required.

#### features and benefits:

- 100mm (4") silver extrusion frame
- Pre-attached LED lighting strips on top & bottom
- Single or double sided push-fit fabric graphics
- Hangs from the ceiling; rigging and electrical from ceiling is required.
- Easy assembly dimensions: