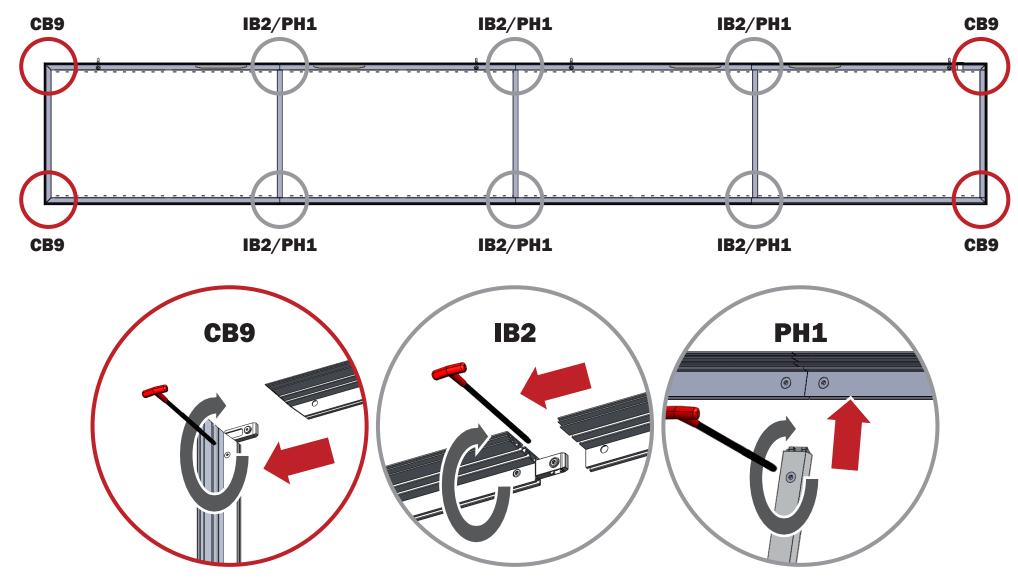

## **Labeling Diagram**

Lay out frame by connecting extrusions with their matching labeled extrusion, using the connectors shown.

Note: Hole-punched extrusions must be used for the top of the frame.

#### **Frame Assembly**

Assemble frame by connecting extrusions with their matching labeled extrusion, using the connectors shown. Line up each extrusion of the connecting frames before tightening.