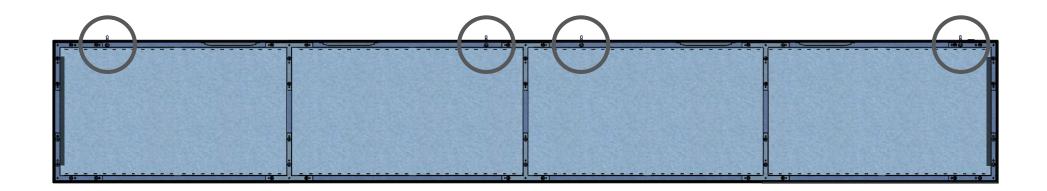

## **Labeling Diagram**

Lay out frame by connecting extrusions with their matching labeled extrusion, using the connectors shown.

Note: Hole-punched extrusions must be used for the top of the frame.

#### **Frame Assembly**

Assemble frame by connecting extrusions with their matching labeled extrusion, using the connectors shown. Line up each extrusion of the connecting frames before tightening.