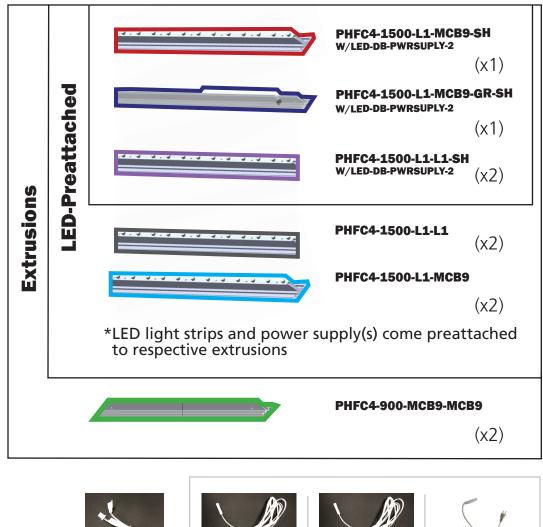

### **Included In Your Kit**

LED-DB-PWRSUPLY-

2-CL-800

(x2)

LED-DB-PWRSUPLY-

2-CL-1500

(x2)

(x2) \*Not to scale

LED-DB-CL-800-2

2

LED-DB-PWRCORD-2

(x1)