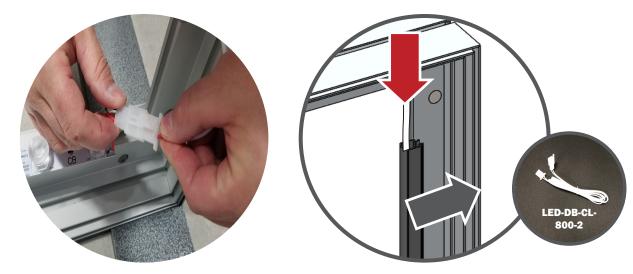

### **Wiring Diagram**

Connect the light strips along the top and bottom of the frame together with their clips per the diagram above.

Connect the top and bottom end light strips together with the LED-DB-CL-800-2, and house them in the WME-800. (right)