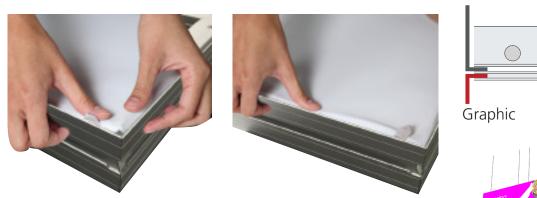

#### **Graphic Application**

Fit graphic into four corners. (left)

"Tap" into rest of channel along the frame. (right)

"Sliding down" graphic is not recommended for best installation.

Repeat for back graphic or opaque liner after fitting shackles (next page).