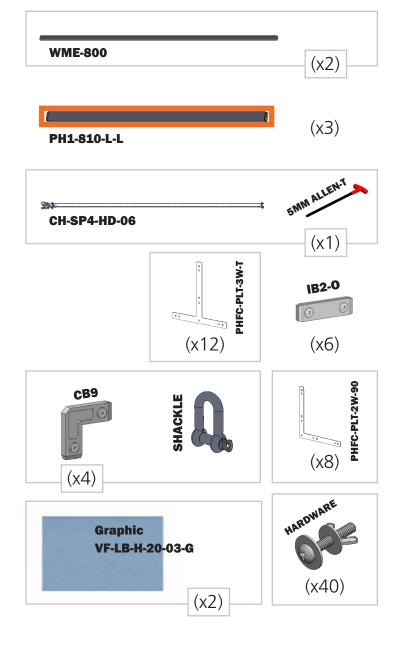

### **Included In Your Kit**

LED-DB-PWRSUPLY-

2-CL-800

(x2)

LED-DB-PWRSUPLY-

2-CL-1500

(x2)

(x2) \*Not to scale

LED-DB-CL-800-2

2

LED-DB-PWRCORD-2

(x1)