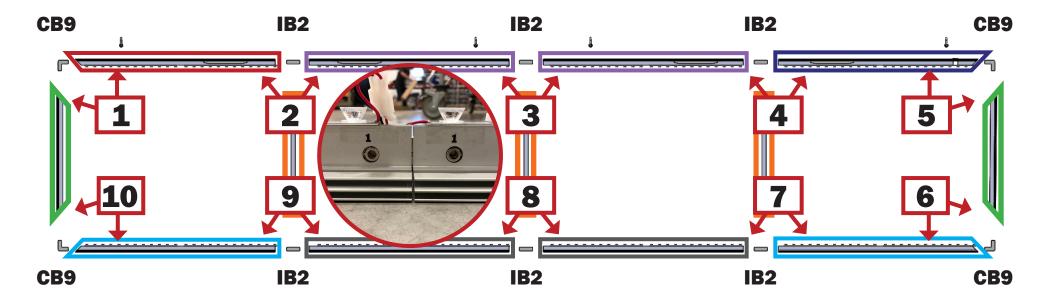

## **Labeling Diagram**

Lay out frame by connecting extrusions with their matching labeled extrusion, using the connectors shown.

Note: Hole-punched extrusions must be used for the top of the frame.

#### **Frame Assembly**

Assemble frame by connecting extrusions with their matching labeled extrusion, using the connectors shown. Line up each extrusion of the connecting frames before tightening.

### **Wiring Diagram**

Connect the light strips along the top and bottom of the frame together with their clips per the diagram above.

Connect the top and bottom end light strips together with the LED-DB-CL-800-2, and house them in the WME-800. (right)