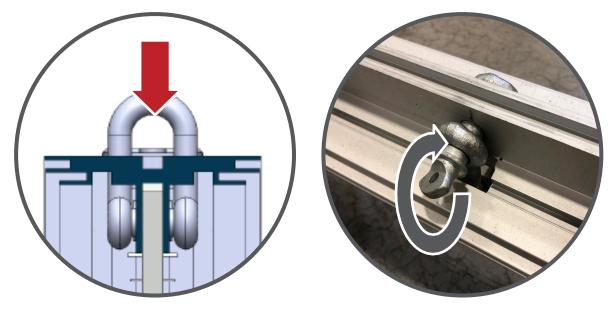

#### **Bracket Attachments**

Fit PHFC-PLT-2W-90 (x2) on both sides of extrusion in of one corner.

Screw secure with provided hardware. Repeat with three remaining corners.

Repeat with PHFC-PLT-3W-T (x2) at horizontal breaks in the frame.