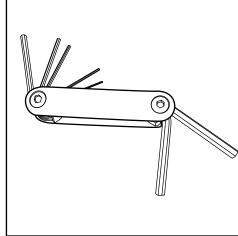

## Disassembly

- For loss prevention, tighten all set screws and locks during disassembly.

Hex Tool - Essential for Assembly

Engaged Lock