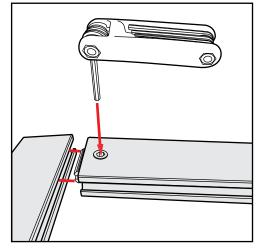

## Disassembly

- For loss prevention, tighten all set screws and locks during disassembly.

Hex Tool - Essential for Assembly

Engaged Lock